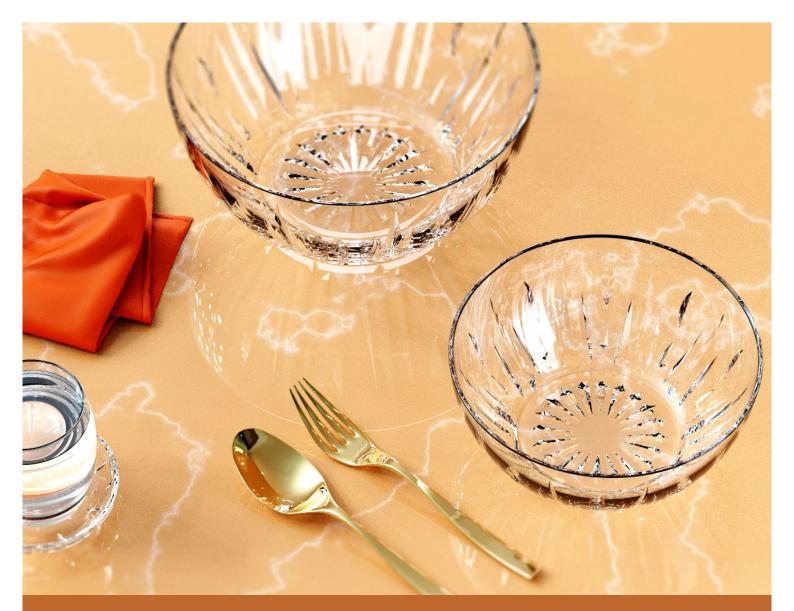

### IDEAL FOR FOOD AND DESSERT

PO3411

REYA COASTER 4 1/4"

BD 58 mm MD 107 mm H 20 mm Packina 12/7:

REYA BOWL 5"

TD 127 mm BD 70 mm MD 127 mm H 55 mm

P03421

REYA BOWL 8"