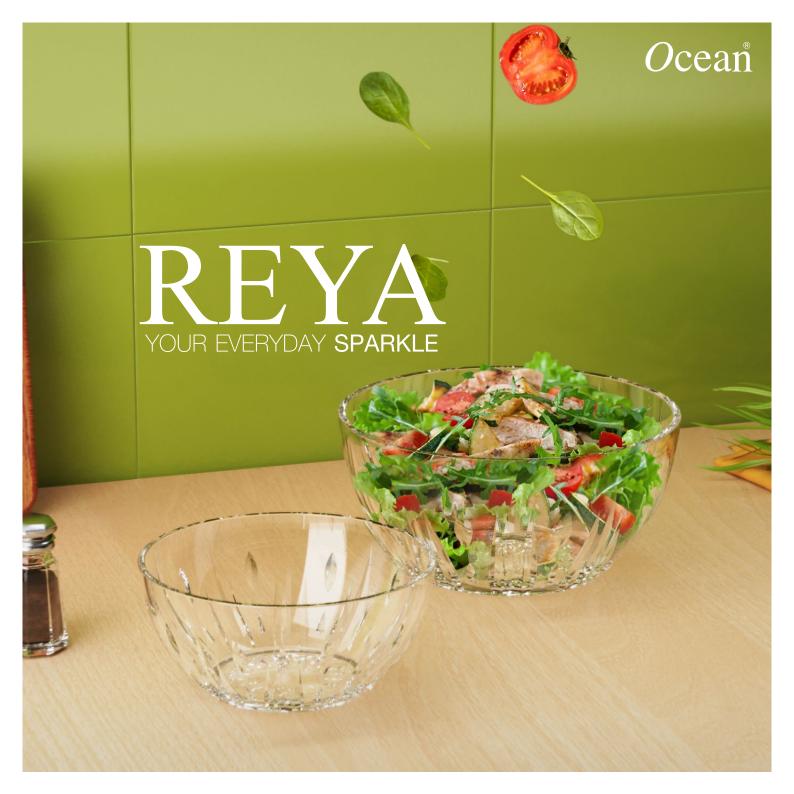

# BRILLIANTLY ELEGANT DESIGN

A glass dinnerware collection, inspired by 'Surya' the Sanskrit word for "Sun" to express the sparkle of life.

REYA is a beautiful-elegant designed glass dinnerware collection, inspired by 'Surya' or the Sanskrit word for Sun, to add sparkle to everyday family life. Featuring easy cleaning functionality for everyday use, REYA was designed with minimal cutting texture and pattern to ensure convenience and, more importantly, to allow food presentation to shine brightly.

# YOUR EVERYDAY SPARKLE

Three different sizes of REYA bowls, as well as coasters, to cover a family's daily needs for food and dessert serving