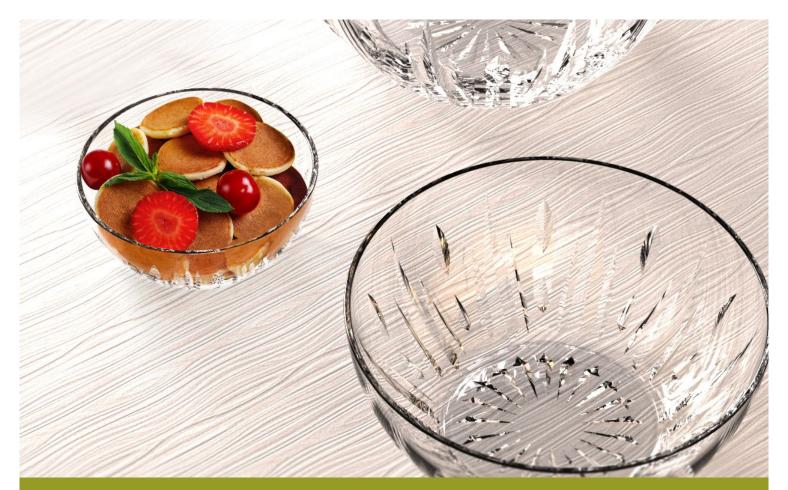

# BRILLIANTLY ELEGANT DESIGN

A glass dinnerware collection, inspired by 'Surya' the Sanskrit word for "Sun" to express the sparkle of life.

REYA is a beautiful-elegant designed glass dinnerware collection, inspired by 'Surya' or the Sanskrit word for Sun, to add sparkle to everyday family life. Featuring easy cleaning functionality for everyday use, REYA was designed with minimal cutting texture and pattern to ensure convenience and, more importantly, to allow food presentation to shine brightly.

# YOUR EVERYDAY SPARKLE

Three different sizes of REYA bowls, as well as coasters, to cover a family's daily needs for food and dessert serving