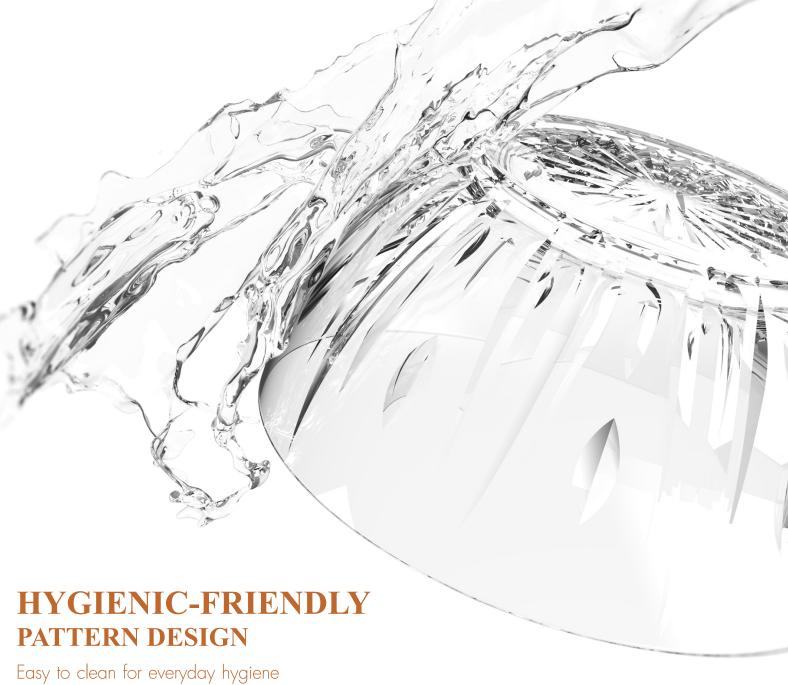

# BRILLIANTLY ELEGANT DESIGN

A glass dinnerware collection, inspired by 'Surya' the Sanskrit word for "Sun" to express the sparkle of life.

REYA is a beautiful-elegant designed glass dinnerware collection, inspired by 'Surya' or the Sanskrit word for Sun, to add sparkle to everyday family life. Featuring easy cleaning functionality for everyday use, REYA was designed with minimal cutting texture and pattern to ensure convenience and, more importantly, to allow food presentation to shine brightly.